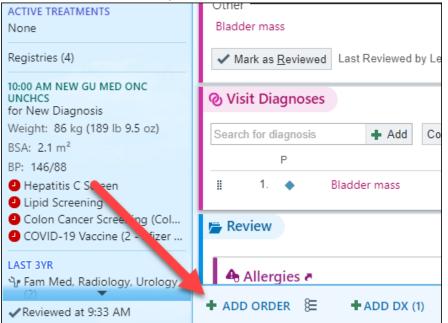

## **Ordering Panel**

1. From within an Encounter, click **ADD ORDER** in the Visit Taskbar.

2. Search for the panel.

- 3. In the Order Search window, select the BONE MARROW BIOPSY ORDER PANEL.
- 4. Click Accept.