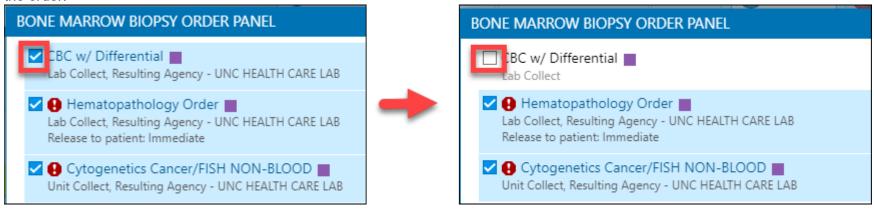

- 5. The **BONE MARROW BIOPSY ORDER PANEL** automatically opens and displays at the bottom-right side of your screen in your orders "shopping cart".
- 6. Some orders are pre-checked by default but can be unchecked in the event they are not needed by simply clicking the checkbox to next to the order.