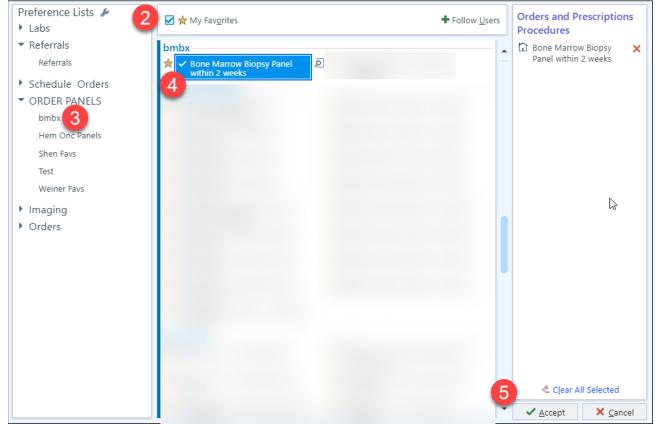

## **Ordering Panel from Preference List**

1. Click the Preference List icon in the Visit Taskbar.

- 2. Ensure the My Favorites box is checked.
- 3. Navigate to the Preference List section where you saved the panel.
- 4. Check the box next to your saved panel to select the panel.
- 5. Click Accept.