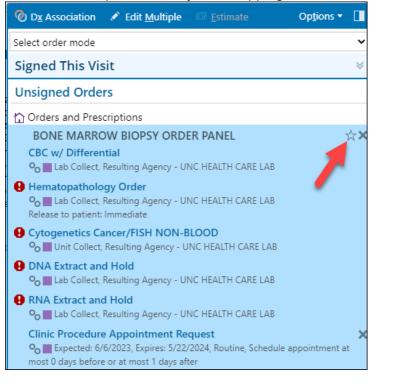

## Saving the Panel to Personal Preference List

- 1. Order the Bone Marrow Biopsy Order Panel.
- 2. Hover over the panel within your "shopping cart" and click the hollow star icon.

- 3. Customize the panel:
  - a. Display Name: how the panel will appear within your preference list
  - b. Pref List: Select which preference list you would like the panel. ORDER PANELS is an option.
  - c. Section: Identify which section within the preference list the panel should reside.
  - d. Compose the details of each order including lab and Clinic Procedure Appointment Request Expected Dates.
  - e. Click Accept.